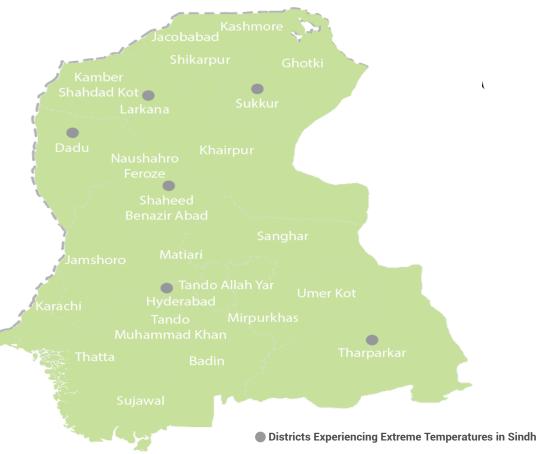

## Sindh Map

## Maximum temperature last 24 hr source: PMD

| DISTRICT                      | DADU    | SBA       | LARKANA | SUKKUR                  | THARPARKA | R HYD          | ERABAD |
|-------------------------------|---------|-----------|---------|-------------------------|-----------|----------------|--------|
| Maximum<br>Temperature        | 46°C    | 45°C      | 45°C    | 46°C                    | 39°C      | 9°C 40°        |        |
| DIVISION                      | KARACHI | HYDERABAD | SUKKUR  | SHAHEED<br>BENAZIR ABAD | LARKANA   | MIRPUR<br>KHAS | TOTAL  |
| Heat Stroke<br>Camps by Govt. | 30      | 163       | 37      | 122                     | 85        | 107            | 544    |